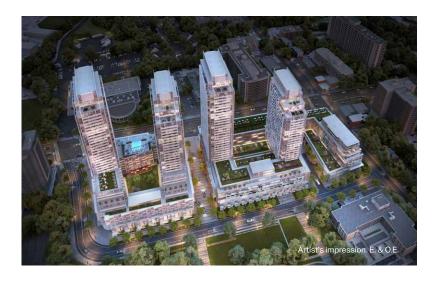

### Made 2 Matter

8.6-acre family-friendly community

Multi-phase development

100,000 sq. ft. of commercial space

80,000 sq. ft. of retail at grade

Community centre

Daycare facility with outdoor playground

New public road connected to Yonge St.

New public park

A master-planned community in the heart of the city, M2M is made-to-matter living destined to raise the profile at Yonge & Finch.

M2M in all of its grandeur will transform the landscape of North York as we know it. This all-inclusive community masters a new way of living. Deeply connected to the city, its design captures every detail to bring ease, health and happiness to every resident. M2M features various public amenities, including access to major transit, fine dining and entertainment, retail shops, fitness facilities, parklands, offices and more. M2M is a gateway to a life of ENDLESS POSSIBILITY.