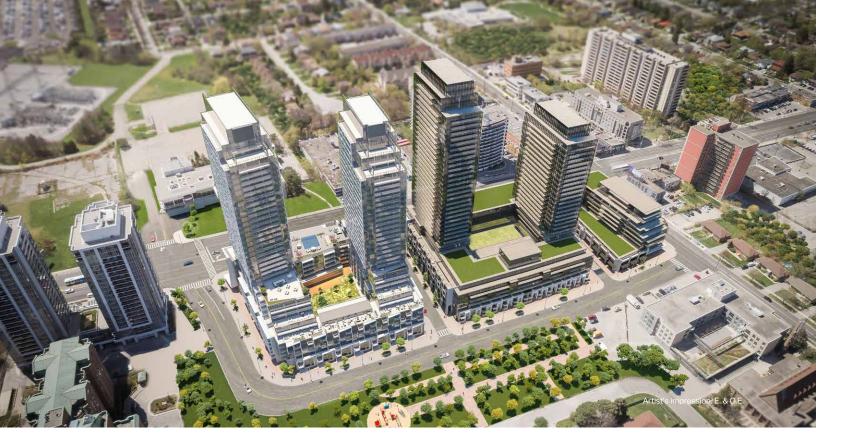

### Made 2 Matter

8.6-acre family-friendly community

Multi-phase development

100,000 sq. ft. of commercial space

80,000 sq. ft. of retail at grade

Community centre

Daycare facility with outdoor playground

New public road connected to Yonge St.

New public park

A master-planned community in the heart of the city, M2M is made-to-matter living destined to raise the profile at Yonge & Finch.

M2M in all of its grandeur will transform the landscape of North York as we know it. This all-inclusive community masters a new way of living. Deeply connected to the city, its design captures every detail to bring ease, health and happiness to every resident. M2M features various public amenities, including access to major transit, fine dining and entertainment, retail shops, fitness facilities, parklands, offices and more. M2M is a gateway to a life of ENDLESS POSSIBILITY.