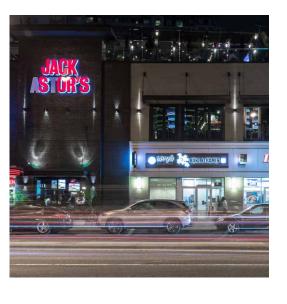

Local favourites include The Keg Steakhouse & Bar, Union Social Eatery, Symposium Cafe and Michelin-starred Konjiki Ramen.

For a quick bite, enjoy fresh sushi, a healthy salad or a pizza slice from a range of nearby spots. For a fun night out, opt for Jack Astor's Bar + Grill Rooftop Patio, catch a movie at Cineplex Cinemas Empress Walk or enjoy a show at Toronto Centre for the Arts.