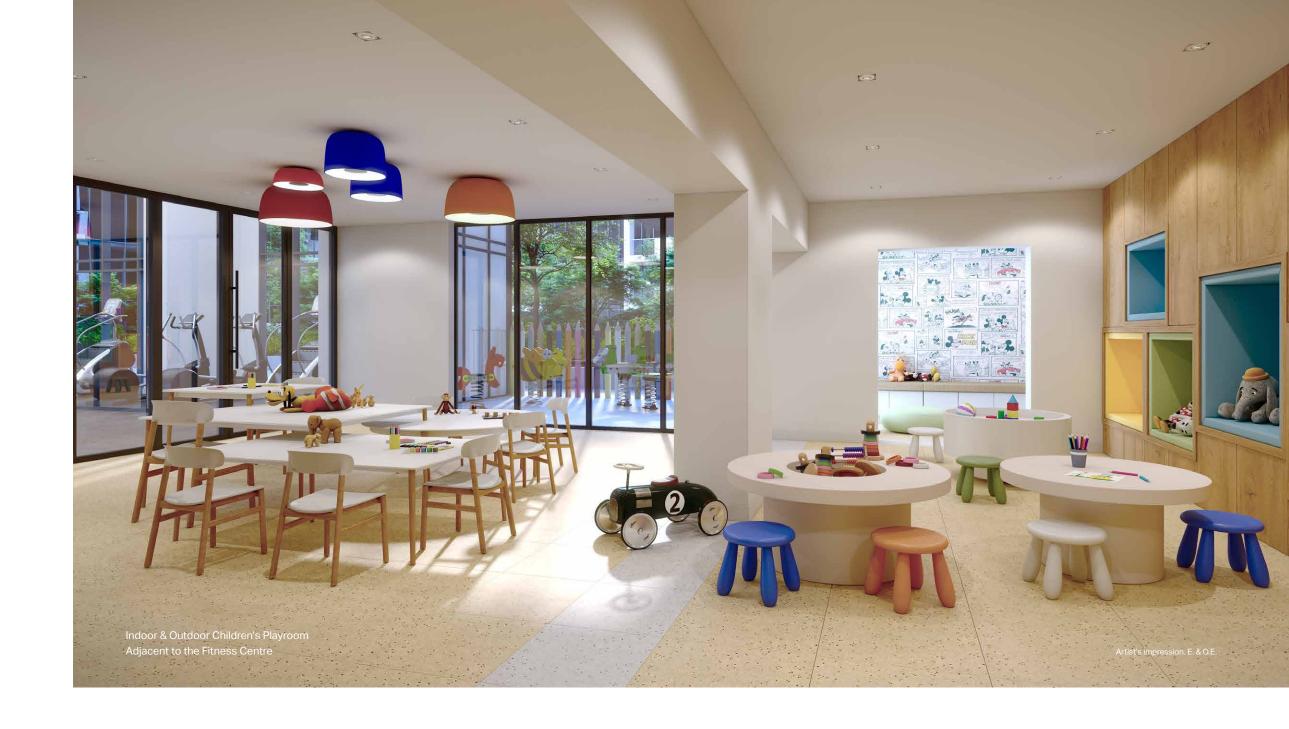

### Made 2 Matter

8.6-acre family-friendly community

Multi-phase development

100,000 sq. ft. of commercial space

80,000 sq. ft. of retail at grade

Community centre

Daycare facility with outdoor playground

New public road connected to Yonge St.

Possibility

There's no shortage of ways to unwind in this stunning community. At your doorstep are plenty of amenities including a fitness centre with a playroom, theatre room, co-working lounge, rooftop pool and more.