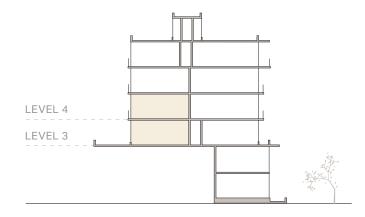

#### LEVELS: 3-4

#### **Courtyard Collection**

On levels 3 and 4, you will find the Courtyard Collection. These two-storey modern townhomes are elevated to face the stunning courtyard at M2M.

#### LEVELS: 1-2, 3-4

#### Park Collection

Experience nature with beautiful park views every day. The two-storey townhomes on levels 3 and 4 will have an unobstructed, elevated view of the park. The ground-level townhomes will have direct access to the new public park.