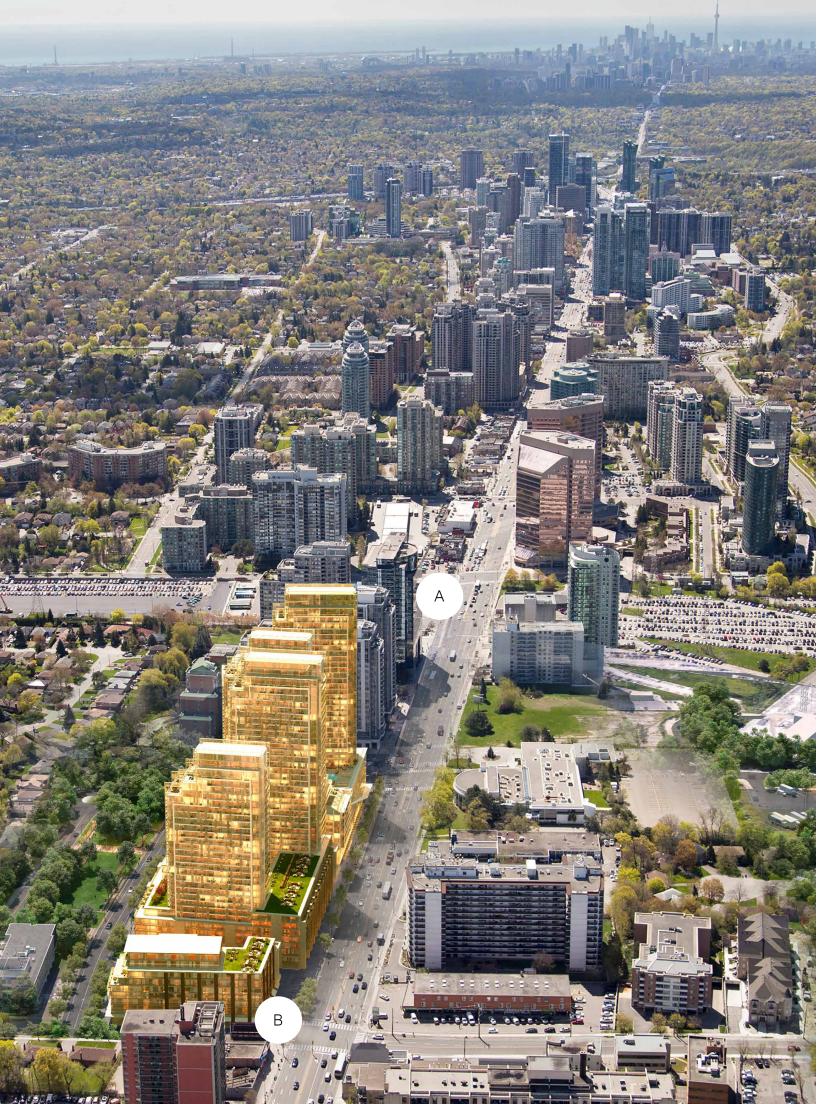

#### More Convenience

Enjoy rapid access to major transit lines and highways. Minutes from your door, you will find TTC Finch station, the future TTC Cummer station, GO Train terminals and easy entry to Highways 401, 404 and 407.

A. TTC Finch Subway Station & GO Transit Hub

B. Future TTC Cummer Subway Station