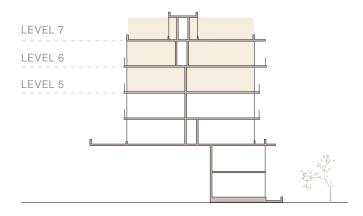

#### LEVELS: 5-7

#### Rooftop Collection

The pinnacle of M2M Spaces, the Rooftop Collection features three-storey townhome residences with an abundance of living space, plus the luxury of private open-air terrace views, on levels 5, 6 and 7.

#### LEVELS: 3-4

#### **Courtyard Collection**

On levels 3 and 4, you will find the Courtyard Collection. These two-storey modern townhomes are elevated to face the stunning courtyard at M2M.